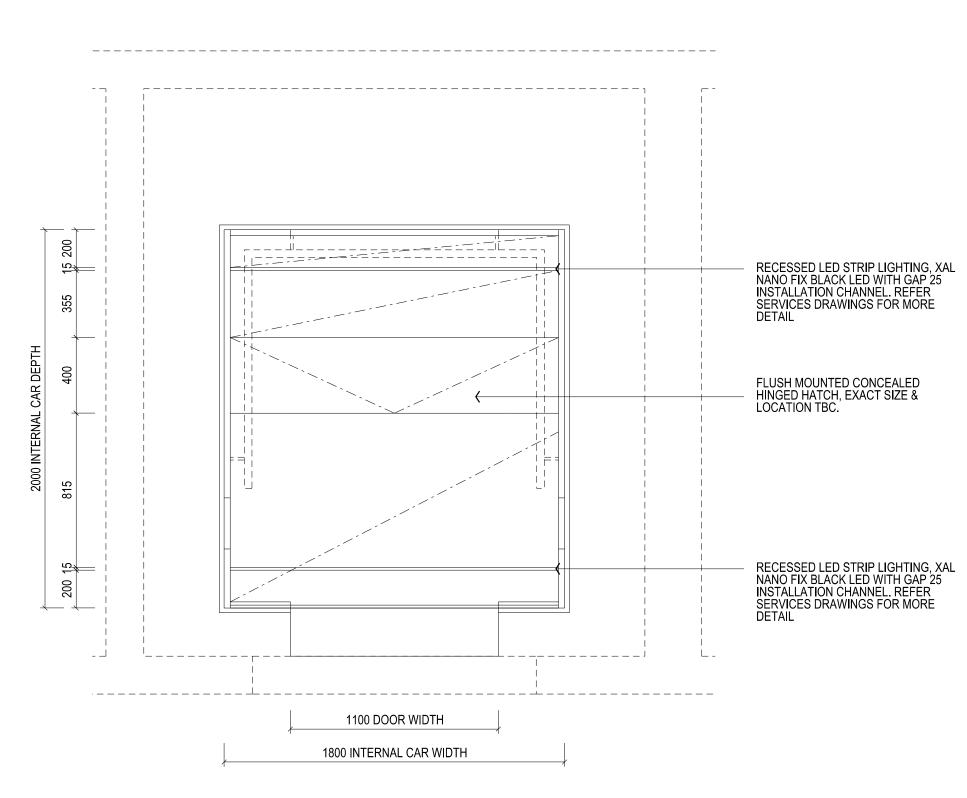

01 PLAN - LIFT CAR 01, 02, 03
- SCALE 1:20

NOTE: LIFT CAR INTERNAL FITTINGS AND FINISHES TO BE SELECTED FROM LIFT MANUFACTURERS STANDARD RANGE. FITTINGS AND FINISHES TO BE REVIEWED AND SELECTED BY ARCHITECT