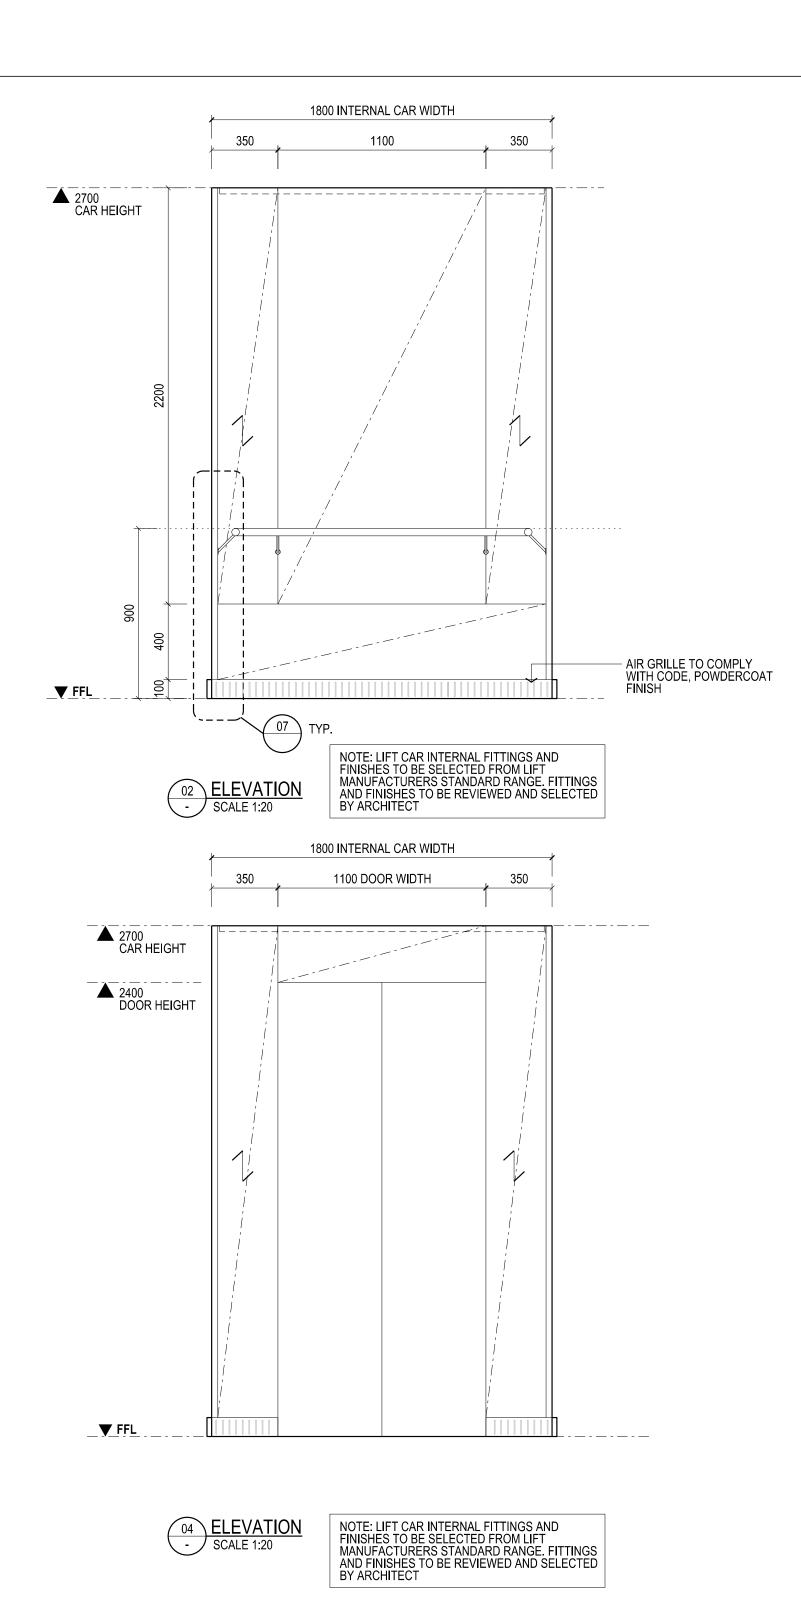

01 PLAN - LIFT CAR 01, 02, 03
- SCALE 1:20

NOTE: LIFT CAR INTERNAL FITTINGS AND FINISHES TO BE SELECTED FROM LIFT MANUFACTURERS STANDARD RANGE. FITTINGS AND FINISHES TO BE REVIEWED AND SELECTED BY ARCHITECT