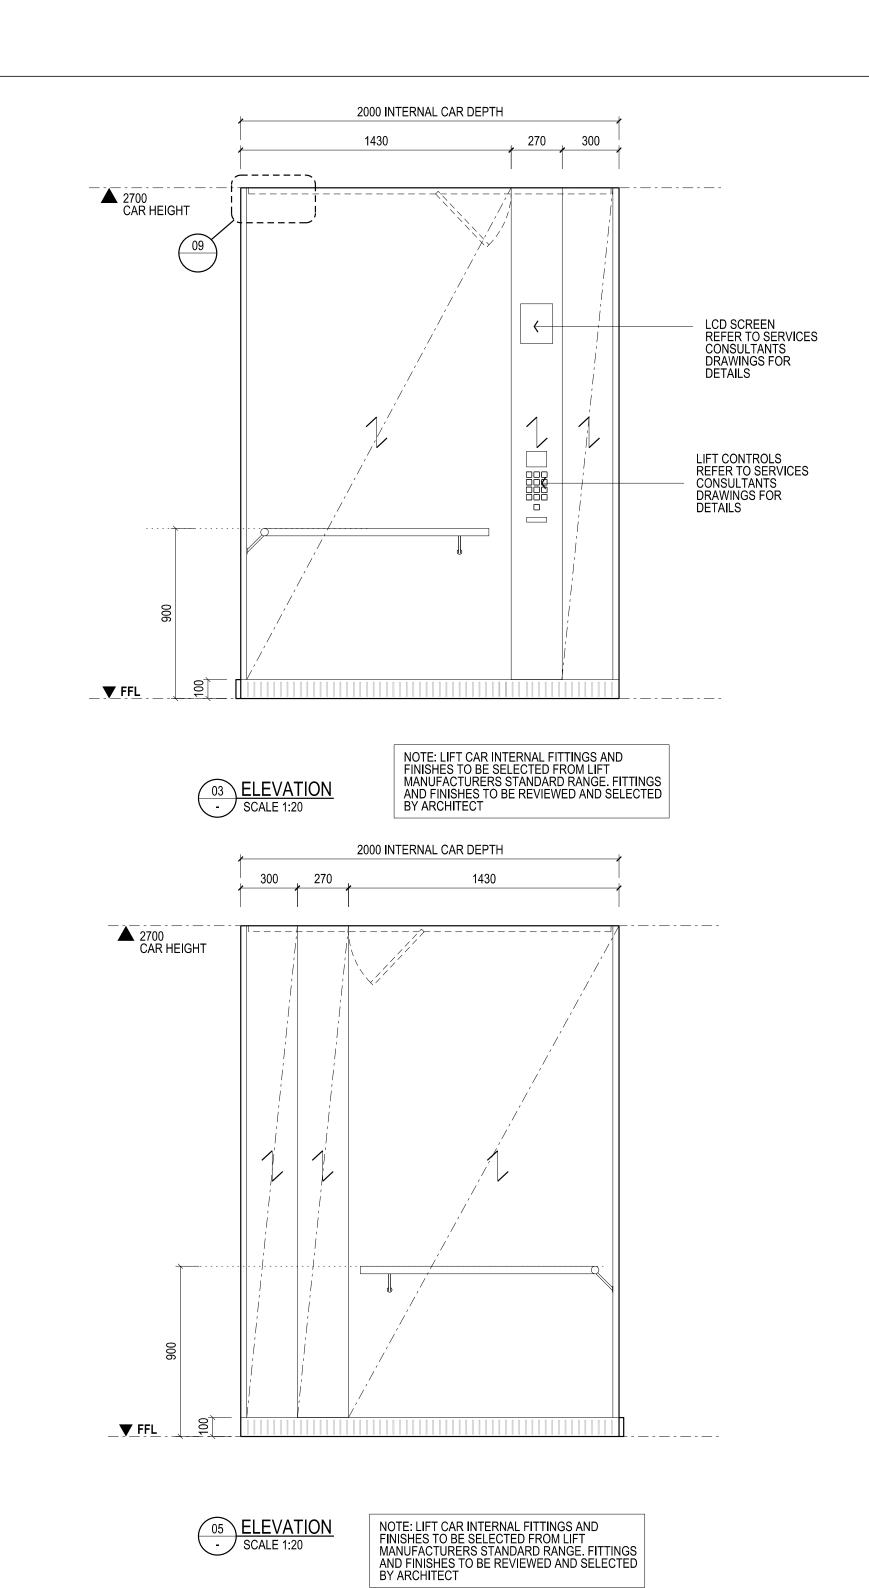

01 PLAN - LIFT CAR 01, 02, 03
- SCALE 1:20

NOTE: LIFT CAR INTERNAL FITTINGS AND FINISHES TO BE SELECTED FROM LIFT MANUFACTURERS STANDARD RANGE. FITTINGS AND FINISHES TO BE REVIEWED AND SELECTED BY ARCHITECT