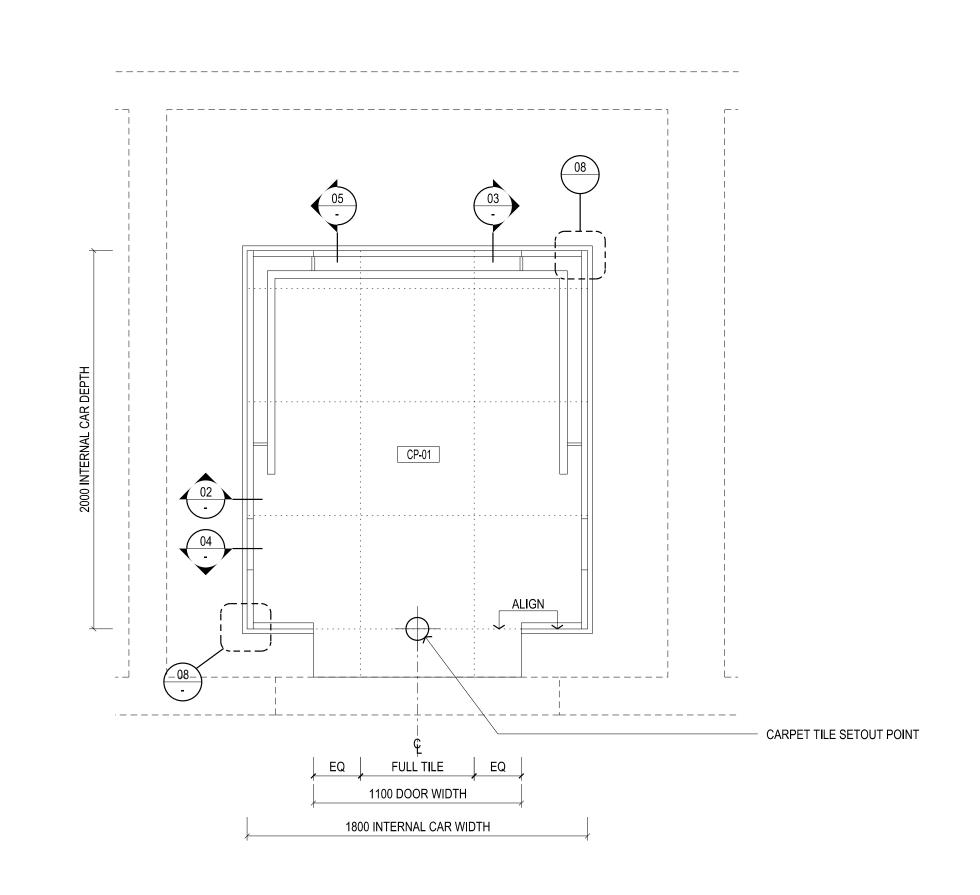

01 PLAN - LIFT CAR 01, 02, 03
- SCALE 1:20

NOTE: LIFT CAR INTERNAL FITTINGS AND FINISHES TO BE SELECTED FROM LIFT MANUFACTURERS STANDARD RANGE. FITTINGS AND FINISHES TO BE REVIEWED AND SELECTED BY ARCHITECT